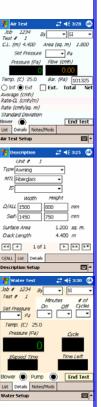

Bluetooth\*

- Handheld computer operation
- Bluetooth® wireless communication with handheld
- Easy to use by anyone with minimum training
- ✓ Ideal for in-house research, product testing and quality control
- ✓ Portable for field testing
- Air and water infiltration testing
- ✓ Structural Testing (Optional)
- ✓ Deflection measurement up to 12 points (Optional)
- Calibrated water spray rack for 8'x8' coverage or greater (Optional)
- ✓ High quality instrumentation
- ✓ Heavy-duty & smart-looking rollaway carrying case
- Calibration Certificate
- ✓ Software for monitoring, control, data collection and reporting and for desktop computer synchronization