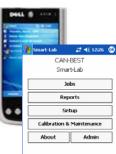

Bluetooth\*

- Handheld computer operation
- Bluetooth® wireless communication with handheld
- Easy to use by anyone with minimum training
- ✓ Ideal for in-house research, product testing and quality control
- ✓ Portable for field testing
- Air and water infiltration testing
- ✓ Structural Testing (Optional)
- ✓ Deflection measurement up to 12 points (Optional)
- Calibrated water spray rack for 8'x8' coverage or greater (Optional)
- ✓ High quality instrumentation
- ✓ Heavy-duty & smart-looking rollaway carrying case
- Calibration Certificate
- ✓ Software for monitoring, control, data collection and reporting and for desktop computer synchronization