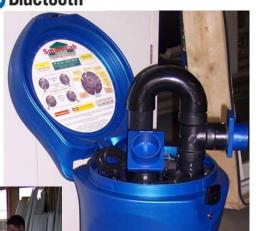

Bluetooth\*

- Handheld computer operation
- Bluetooth® wireless communication with handheld
- Easy to use by anyone with minimum training
- ✓ Ideal for in-house research, product testing and quality control
- ✓ Portable for field testing
- Air and water infiltration testing
- ✓ Structural Testing (Optional)
- ✓ Deflection measurement up to 12 points (Optional)
- Calibrated water spray rack for 8'x8' coverage or greater (Optional)
- ✓ High quality instrumentation
- ✓ Heavy-duty & smart-looking rollaway carrying case
- Calibration Certificate
- ✓ Software for monitoring, control, data collection and reporting and for desktop computer synchronization